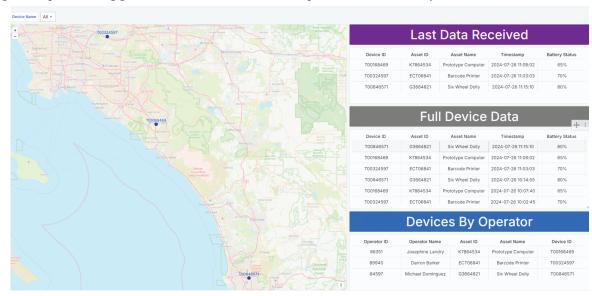

All of the data can be viewed on a customized dashboard or sent directly to your existing ERP solution or other business intelligence software.