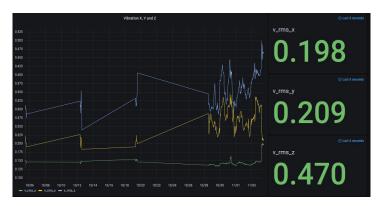

- Spindle Vibration
- Lubricant Level
- Coolant Level
- Number of Emergency Shut Downs
- Door Status (Open/Closed)
- Environmental Factors (Temperature, Humidity, Pressure)
- Yield Per Job
- Job Duration
- Cost Per Unit, Cost Per Run (Material and Energy)
- Machine Utilization/Uptime

Ectron's Market Ready Kit is plug-and-play. Start measuring data and get analytics to optimize production and save costs. Make your operation more efficient and product quality more consistent.

- Monitor machine characteristics for anomolies during production run.
- Monitor fluid levels to enable proper machining and prevent machine damage.
- Compare output and product quality of various machines.
- Root cause product nonconformance caused by equipment deviations.
- Pinpoint equipment deviations for predictive maintenance and repairs.
- Track environmental effects on product quality and machine performance.
- Forecast and track per run production cost (including energy cost).
- Track environmental effects on product quality and machine performance.
- Check machine usage hours to trigger notification for routine maintenance.
- Run simulations to see what changes in the process yield efficiencies.
- Get OEE numbers for each machine.
- Utilize energy data to support a Sustainability Program.