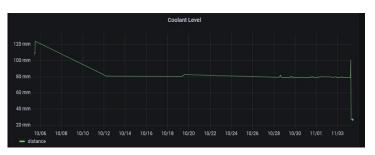

- Spindle Vibration
- Lubricant Level
- Coolant Level
- Number of Emergency Shut Downs
- Door Status (Open/Closed)
- Environmental Factors (Temperature, Humidity, Pressure)
- Yield Per Job
- Job Duration
- Cost Per Unit, Cost Per Run (Material and Energy)
- Machine Utilization/Uptime

Ectron's Market Ready Kit is plug-and-play. Start measuring data and get analytics to optimize production and save costs. Make your operation more efficient and product quality more consistent.

- Monitor machine characteristics for anomolies during production run.
- Monitor fluid levels to enable proper machining and prevent machine damage.
- Compare output and product quality of various machines.
- Root cause product nonconformance caused by equipment deviations.
- Pinpoint equipment deviations for predictive maintenance and repairs.
- Track environmental effects on product quality and machine performance.
- Forecast and track per run production cost (including energy cost).
- Track environmental effects on product quality and machine performance.
- Check machine usage hours to trigger notification for routine maintenance.
- Run simulations to see what changes in the process yield efficiencies.
- Get OEE numbers for each machine.
- Utilize energy data to support a Sustainability Program.