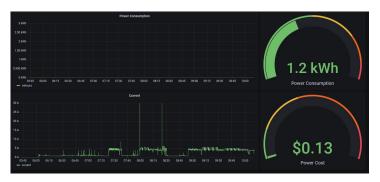

- Spindle Vibration
- Lubricant Level
- Coolant Level
- Number of Emergency Shut Downs
- Door Status (Open/Closed)
- Environmental Factors (Temperature, Humidity, Pressure)
- Yield Per Job
- Job Duration
- Cost Per Unit, Cost Per Run (Material and Energy)
- Machine Utilization/Uptime

Ectron's Market Ready Kit is plug-and-play. Start measuring data and get analytics to optimize production and save costs. Make your operation more efficient and product quality more consistent.

- Monitor machine characteristics for anomolies during production run.
- Monitor fluid levels to enable proper machining and prevent machine damage.
- Compare output and product quality of various machines.
- Root cause product nonconformance caused by equipment deviations.
- Pinpoint equipment deviations for predictive maintenance and repairs.
- Track environmental effects on product quality and machine performance.
- Forecast and track per run production cost (including energy cost).
- Track environmental effects on product quality and machine performance.
- Check machine usage hours to trigger notification for routine maintenance.
- Run simulations to see what changes in the process yield efficiencies.
- Get OEE numbers for each machine.
- Utilize energy data to support a Sustainability Program.