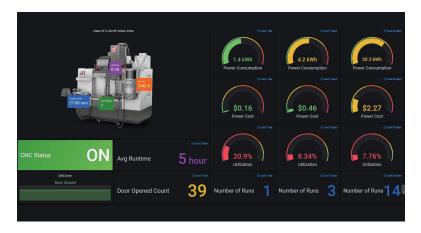

## CNC MACHINE MARKET READY KIT

Measure all aspects of your CNC Machine to optimize settings, track production profile deviations in real-time, compare machine performance, reduce energy consumption and implement preventative maintenance.

- Spindle Vibration
- Lubricant Level
- Coolant Level
- Number of Emergency Shut Downs
- Door Status (Open/Closed)
- Environmental Factors (Temperature, Humidity, Pressure)
- Yield Per Job
- Job Duration
- Cost Per Unit, Cost Per Run (Material and Energy)
- Machine Utilization/Uptime

Ectron's Market Ready Kit is plug-and-play. Start measuring data and get analytics to optimize production and save costs. Make your operation more efficient and product quality more consistent.

- Monitor machine characteristics for anomolies during production run.
- Monitor fluid levels to enable proper machining and prevent machine damage.
- Compare output and product quality of various machines.
- Root cause product nonconformance caused by equipment deviations.
- Pinpoint equipment deviations for predictive maintenance and repairs.
- Track environmental effects on product quality and machine performance.
- Forecast and track per run production cost (including energy cost).
- Track environmental effects on product quality and machine performance.
- Check machine usage hours to trigger notification for routine maintenance.
- Run simulations to see what changes in the process yield efficiencies.
- Get OEE numbers for each machine.
- Utilize energy data to support a Sustainability Program.