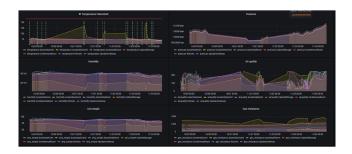

## Multiple Variables Available For Edge And Cloud Analytics

- Environmental Variables Inside the Oven (Temperature, Humidity, Pressure)
- Environmental Variables Outside the Oven (Temperature, Humidity, Pressure)
- Door Status (Open-Closed)
- Door Opens Per Run
- Job Duration
- Yield Per Job
- Cost Per Unit, Cost Per Run (Material and Energy)
- Machine Utilization/Uptime