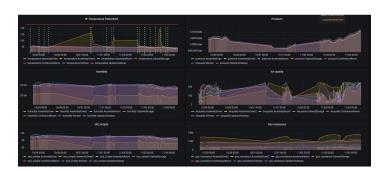

## Multiple Variables Available For Edge And Cloud Analytics

- Environmental Variables Inside the Oven (Temperature, Humidity, Pressure)
- Environmental Variables Outside the Oven (Temperature, Humidity, Pressure)
- Door Status (Open-Closed)
- Door Opens Per Run
- Job Duration
- Yield Per Job
- Cost Per Unit, Cost Per Run (Material and Energy)
- Machine Utilization/Uptime