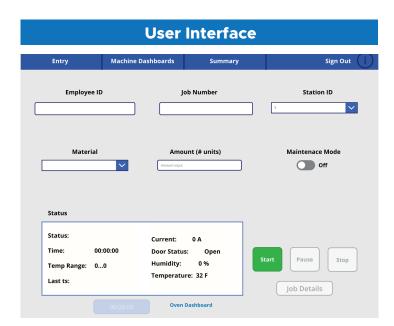

## Standard Configuration of the Market Ready Kit is:

- 1 Multifunction Environmental Sensor
- 1 Power Sensor Module
- 1 Temperature Sensor
- 1 Computer Tablet for Operator Data Entry

- Plug-and-Play
- Installed in 1 Day
- No Changes to Equipment
- No Engineering or IT Staff Required
- Instant Access
- Installation Assistance Available