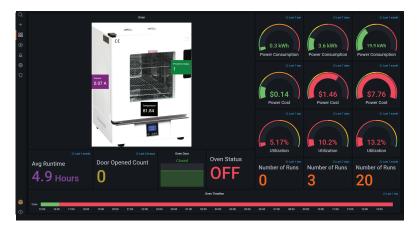

## Management Level Dashboard

This Market-Ready Kit is offered by Ectron and its partner Balluff

BALLUFF

## **BURN-IN/INDUSTRIAL OVEN**

MARKET READY KIT

Measure all aspects of your Burn-In/Industrial Oven to optimize settings, track production profile deviations in real-time, compare machine performance, reduce energy consumption and implement preventative maintenance.

- Environmental Variables Inside the Oven (Temperature, Humidity, Pressure)
- Environmental Variables Outside the Oven (Temperature, Humidity, Pressure)
- Door Status (Open-Closed)
- Door Opens Per Run
- Job Duration
- Yield Per Job
- Cost Per Unit, Cost Per Run (Material and Energy)
- Machine Utilization/Uptime