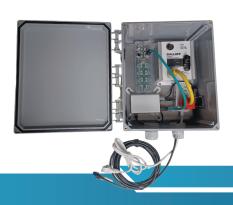

The entire kit is built around Ectron's Edge Node (for Cloud data analytics) or Intelligent Edge Node (for Edge data analytics). Both aggregate and interpret sensor data. The data can be viewed on a customized dashboard or sent directly to your existing ERP solution or other business intelligence software.

## Standard Configuration of the Market Ready Kit is:

- 1 Edge Node or Intelligent Edge Node
- 1 Barcode Reader
- 1 Multifunction Light for Errors
- 1 Computer Tablet for Operator Data Entry
- Plug-and-Play
- Installed in 1 Day
- No Changes to Equipment
- No Engineering or IT Staff Required
- Instant Access
- Installation Assistance Available