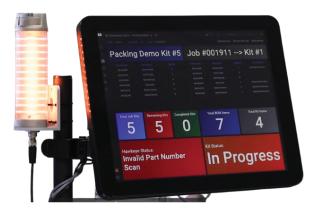

## **PACKING STATION**

MARKET READY KIT

Monitor all aspects of shipping and receiving operations to eliminate errors, monitor operator efficiency and confirm process and schedule compliance.

- Package Content by Order/ Job Number
- Number of Shipments Completed
- ▼ Time to Pack/Unpack Each Order
- Production Schedule Compliance
- Operator Performance (by individual, shift or company-wide)
- Flags Packing Errors in Real-Time

## Standard Configuration of the Market Ready Kit is:

- 1 Edge Node or Intelligent Edge Node
- 1 Barcode Reader
- 1 Multifunction Light for Errors
- 1 Computer Tablet for Operator Data Entry
- Plug-and-Play
- Installed in 1 Day
- No Changes to Equipment
- No Engineering or IT Staff Required
- Instant Access
- Installation Assistance Available