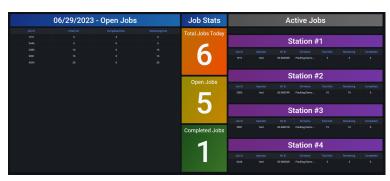

## **PACKING STATION**

MARKET READY KIT

Monitor all aspects of shipping and receiving operations to eliminate errors, monitor operator efficiency and confirm process and schedule compliance.

- Package Content by Order/ Job Number
- Number of Shipments Completed
- ▼ Time to Pack/Unpack Each Order
- Production Schedule Compliance
- Operator Performance (by individual, shift or company-wide)
- Flags Packing Errors in Real-Time